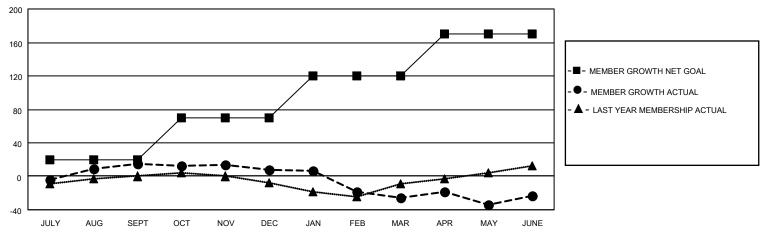

## GOALS AND ACTUAL MEMBERS CUMULATIVE

| DROPPED CLUBS: 1 |     | 20 CLUBS OF 34 ADDED 1 OR | GENDER DISTRIBUTION                |                           |  |
|------------------|-----|---------------------------|------------------------------------|---------------------------|--|
|                  |     | MORE NEW MEMBERS          | MALE                               | 362 (51.79%)              |  |
| DROPPED MEMBERS  |     |                           | FEMALE NON BINARY                  | 337 (48.21%)<br>0 (0.00%) |  |
| DECEASED         | 13  |                           | PREFER NOT TO ANSWER               | 0 (0.00%)                 |  |
| CLUB CANCELLED   | 12  | CLICK HERE FOR CUMULATIVE | TOTAL FAMILY UNIT MEMBERS          | 79                        |  |
| OTHER            | 146 | MEMBERSHIP DATA           |                                    |                           |  |
| TOTAL            | 171 |                           | FAMILY MEMBERS PAYING HALF DUES 40 |                           |  |
|                  |     |                           |                                    |                           |  |